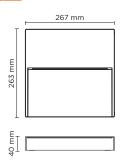

## SURF MAXI SQUARE

Square wall surface-mounted luminaire for outdoor installation on a wall, no recess needed. Phosphochromatised and polyester powder coated die-cast copper-free aluminium body, tempered safety glass, moulded silicone gasket and stainless steel screws. Built-in LED driver 220-240V 50-60Hz, with 21 mid-power CREE XH-G LED. IP65 rating.