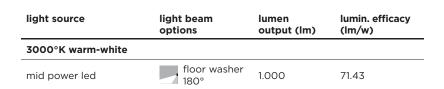

## SURF MAXI SQUARE

Square wall surface-mounted luminaire for outdoor installation on a wall, no recess needed. Phosphochromatised and polyester powder coated die-cast copper-free aluminium body, tempered safety glass, moulded silicone gasket and stainless steel screws. Built-in LED driver 220-240V 50-60Hz, with 21 mid-power CREE XH-G LED. IP65 rating.

| Tec |  |  |
|-----|--|--|
|     |  |  |
|     |  |  |

| Wattage           | 14 WATT                                                                       |  |  |
|-------------------|-------------------------------------------------------------------------------|--|--|
| IP Rating         | IP65                                                                          |  |  |
| IK Rating         | IK08                                                                          |  |  |
| Material          | High corrosion resistance<br>die-cast copper-free aluminum<br>body and frame. |  |  |
| Coating           | Polyester powder coating with phosphocromating pre-finish                     |  |  |
| Light source      | NR. 21 x CREE XH-G LED                                                        |  |  |
| Screws            | Stainless steel                                                               |  |  |
| Transformer       | Electronic power supply<br>220/240V 50/60Hz built-in                          |  |  |
| Gasket            | Silicone rubber                                                               |  |  |
| Glass             | Tempered                                                                      |  |  |
| Rubber<br>grommet | M16 Rutaseal® in EPDM                                                         |  |  |
| Gross weight      | 2,00 Kg                                                                       |  |  |