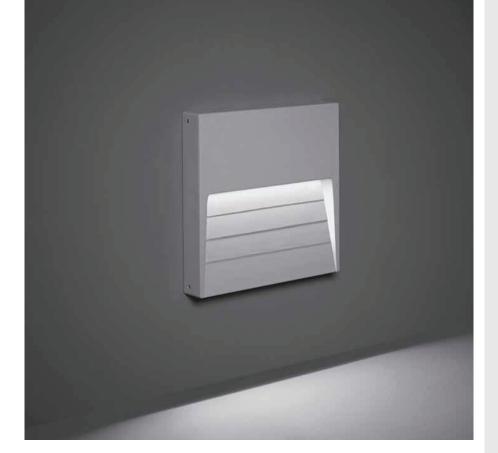

## SURF MAXI SQUARE

Square wall surface-mounted luminaire for outdoor installation on a wall, no recess needed. Phosphochromatised and polyester powder coated die-cast copper-free aluminium body, tempered safety glass, moulded silicone gasket and stainless steel screws. Built-in LED driver 220-240V 50-60Hz, with 21 mid-power CREE XH-G LED. IP65 rating.