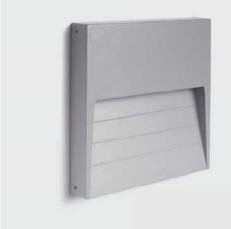

## SURF MAXI SQUARE

Square wall surface-mounted luminaire for outdoor installation on a wall, no recess needed. Phosphochromatised and polyester powder coated die-cast copper-free aluminium body, tempered safety glass, moulded silicone gasket and stainless steel screws. Built-in LED driver 220-240V 50-60Hz, with 21 mid-power CREE XH-G LED. IP65 rating.